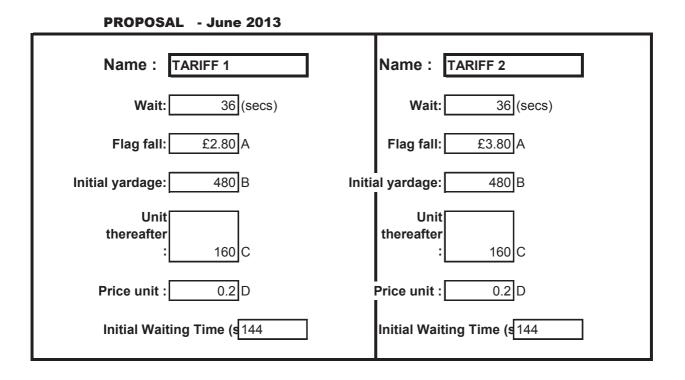

## **CURRENT TARIFF**

| Name:<br>Date:           | TARIFF 1<br>8/1/2012 | Name :<br>Date:           | TARIFF 2<br>8/1/2012 |
|--------------------------|----------------------|---------------------------|----------------------|
| Soiling charge:<br>Wait: | £50.00<br>36 (secs)  | Soiling ch<br>Wait        |                      |
| Flag fall:               | £2.80 A              | Flag fall                 | £3.80 A              |
| Initial yardage:         | 640 B                | l<br>Initial yardage<br>I | 640 B                |
| Unit<br>thereafter<br>:  | 160 C                | Uni<br>thereafter         |                      |
| Price unit :             | 0.2 D                | Price unit                | 0.2 D                |
| Initial Wait             | ing Time (secs 144   | Initial Wai               | ting Time (sec 144   |