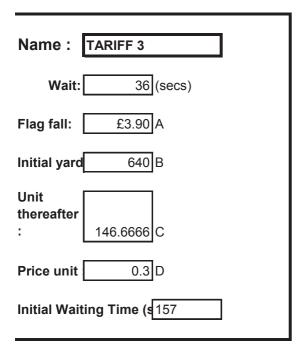

| Name :<br>Date:         | TARIFF 3<br>8/1/2012 |
|-------------------------|----------------------|
| Soiling cha<br>Wait:    | £50.00<br>36 (secs)  |
| Flag fall:              | £3.90 A              |
| Initial yard            | 640 B                |
| Unit<br>thereafter<br>: | 160 C                |
| Price unit              | 0.3 D                |
| Initial Wai             | ting Time (seq144    |