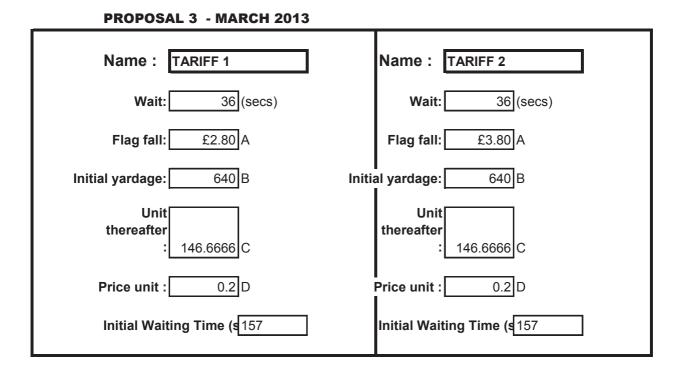

## **CURRENT TARIFF**

| Name:<br>Date:           | TARIFF 1<br>8/1/2012 | Name :<br>Date:           | TARIFF 2<br>8/1/2012 |
|--------------------------|----------------------|---------------------------|----------------------|
| Soiling charge:<br>Wait: | £50.00<br>36 (secs)  | Soiling ch<br>Wait        |                      |
| Flag fall:               | £2.80 A              | Flag fall                 | £3.80 A              |
| Initial yardage:         | 640 B                | l<br>Initial yardage<br>I | 640 B                |
| Unit<br>thereafter<br>:  | 160 C                | Uni<br>thereafter         |                      |
| Price unit :             | 0.2 D                | Price unit                | 0.2 D                |
| Initial Wait             | ing Time (secs 144   | Initial Wai               | ting Time (sec 144   |